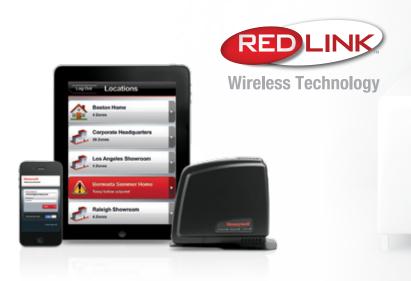

### with RedLINK™ wireless technology

Easily integrate humidification, dehumidification, ventilation, indoor air quality and zoning systems – without running new wires. Accessories install in minutes with the touch of a button, helping you drive add-on sales and increase profitability.

### **RedLINK Internet Gateway with Total Connect Comfort Services**

Allow users to remotely monitor and control their heating and cooling systems anytime, anywhere. Free apps are available for both Apple<sup>®</sup> and Android™ devices.