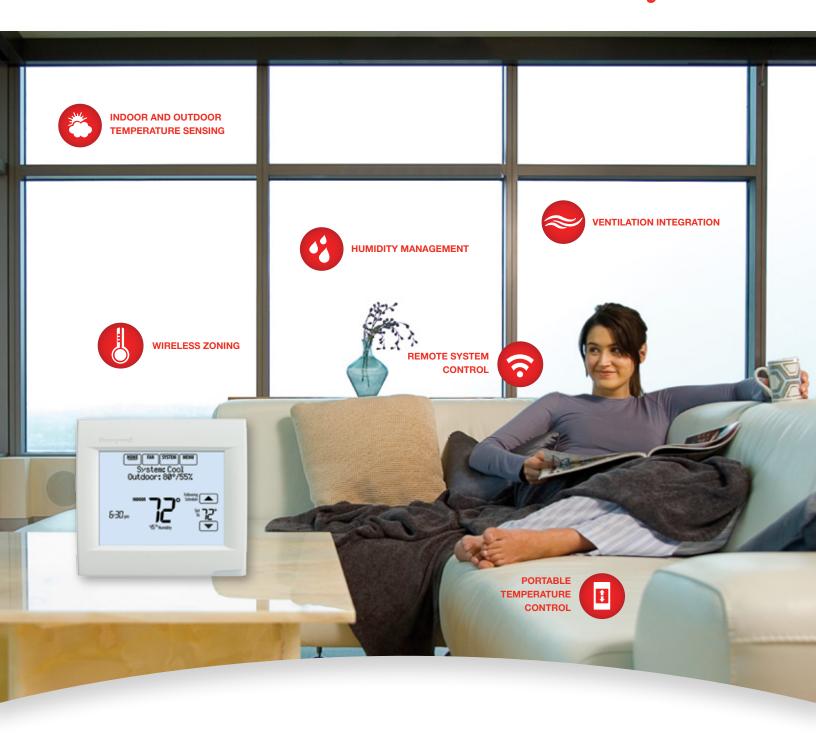

# CONNECT TO A COMPLETE SOLUTION

### with RedLINK™ wireless technology

Easily integrate humidification, dehumidification, ventilation, indoor air quality and zoning systems – without running new wires. Accessories install in minutes with the touch of a button, helping you drive add-on sales and increase profitability.

### **RedLINK Internet Gateway with Total Connect Comfort Services**

Allow users to remotely monitor and control their heating and cooling systems anytime, anywhere. Free apps are available for both Apple<sup>®</sup> and Android™ devices.