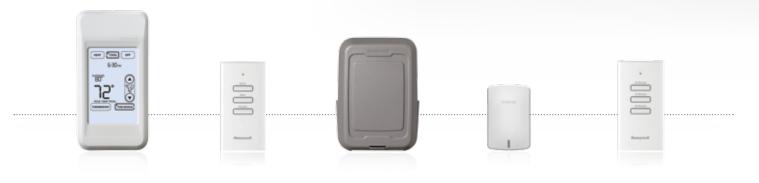

Portable Comfort Control™ Wireless Entry/Exit Remote Wireless Outdoor Air Sensor Wireless Indoor Air Sensor Wireless Vent and Filter Boost Remote

| PART NUMBER                        | PRODUCT DESCRIPTION                                                                                                                                                                                                                                                                                                                                                                                                            |
|------------------------------------|--------------------------------------------------------------------------------------------------------------------------------------------------------------------------------------------------------------------------------------------------------------------------------------------------------------------------------------------------------------------------------------------------------------------------------|
| TH8110R1008                        | All-new VisionPRO 8000 with RedLINK™ technology. Residential or commercial use. 7-day programmable. 1H/1C heat pump or 1H/1C conventional. Works standalone or with the THM5421R1021 Equipment Interface Module (EIM).                                                                                                                                                                                                         |
| TH8320R1003                        | All-new VisionPRO 8000 with RedLINK technology. Residential or commercial use. 7-day programmable. Up to 3H/2C heat pump or up to 2H/2C conventional. Works standalone or with the THM5421R1021 EIM.                                                                                                                                                                                                                           |
| TH8321R1001                        | All-new VisionPRO 8000 with RedLINK technology. Residential or commercial use. 7-day programmable. Up to 3H/2C heat pump or up to 2H/2C conventional. Includes a set of universal IAQ contacts to control humidification, dehumidification or ventilation. Works standalone or with the THM5421R1021 EIM.                                                                                                                      |
| <b>Equipment Interface Modules</b> |                                                                                                                                                                                                                                                                                                                                                                                                                                |
| THM5421R1021                       | Controls up to 4 stages of heat and 2 stages of cool in a heat pump system and up to 3 stages of heat and 2 stages of cool in a conventional system. Three sets of universal IAQ contacts to contro humidification, dehumidification, and ventilation. Four sensor inputs for wired sensors or dry contact devices. Compatible with all Prestige® IAQ thermostats and the all-new VisionPRO 8000.                              |
| YTHM5421R1010                      | EIM kit with 2 duct sensors. Controls up to 4 stages of heat and 2 stages of cool in a heat pump system and up to 3 stages of heat and 2 stages of cool in a conventional system. Three sets of universal IAQ contacts to control humidification, dehumidification, and ventilation. Four sensor inputs for wired sensors or dry contact devices. Compatible with all Prestige IAQ thermostats and the all-new VisionPRO 8000. |
| All-New VisionPRO 8000 Wall        | Cover Plate                                                                                                                                                                                                                                                                                                                                                                                                                    |
| THP2400A1019                       |                                                                                                                                                                                                                                                                                                                                                                                                                                |
| RedLINK Accessories                |                                                                                                                                                                                                                                                                                                                                                                                                                                |
| THM6000R1002                       | RedLINK-enabled internet gateway                                                                                                                                                                                                                                                                                                                                                                                               |
| REM5000R1001                       | Portable Comfort Control™                                                                                                                                                                                                                                                                                                                                                                                                      |
| REM1000R1003                       | Wireless entry/exit remote                                                                                                                                                                                                                                                                                                                                                                                                     |
| C7089R1013                         | Wireless outdoor air sensor                                                                                                                                                                                                                                                                                                                                                                                                    |
| C7189R1004                         | Wireless indoor air sensor                                                                                                                                                                                                                                                                                                                                                                                                     |
| HVC20A1000                         | Wireless vent and filter boost remote                                                                                                                                                                                                                                                                                                                                                                                          |
| THM4000R1000                       | Wireless adapter                                                                                                                                                                                                                                                                                                                                                                                                               |