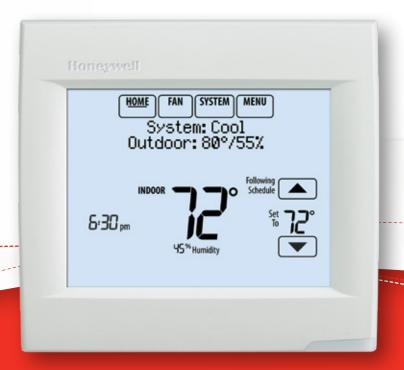

## The next generation

of a tried-and-true favorite

### **EVEN MORE INTUITIVE AND EASIER TO USE**

- Plain language, on-screen setup helps reduce install errors and eliminates the need for a manual
- Allows installers to copy the Installer Setup from one thermostat to another with a microSD card
- On-screen dealer information displays with customizable alerts, encouraging repeat business